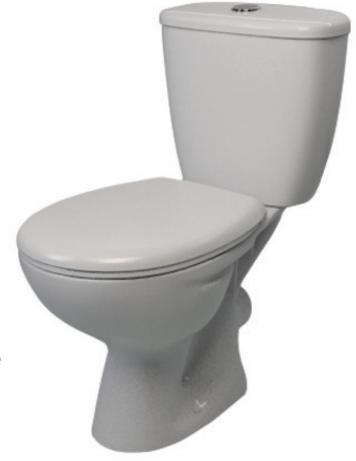

## 23.BSCPP Close Coupled Push Button WC

**Product Code:** WC: 23.BSCPP

Pan: 23.BSPAN Cistern: 23.BSCIS

Pan Outlet: Horizontal
Weight: 28.7 Kg

**Fixing Kit Included:** Yes

Material: Vitreous China

Flushing Volume: 6/4 Ltr
Fittings Included: Yes
Pre-Installed Fittings: Yes

Flushing Mechanism: Dual Flush Push Button

Inlet: RH Bottom Inlet

Key Features: UKCA compliant

Lifetime ceramic guaratee

**Note:** Excludes Seat

(sold separately)

All dimensions are in milimetres unless otherwise stated. The information contained on this page was correct at date of issue. Fitting dimensions are provided as a guide only. Some variation may occur due to manufacturing tolerances. We pursue a policy of continuing improvement in design and performance of our products and so reserve the right to change specifications without prior notice.