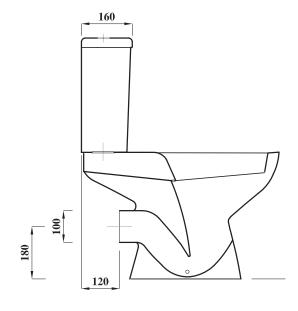

## 23.BSCPP Close Coupled Push Button WC

**Product Code:** WC: 23.BSCPP

Pan: 23.BSPAN Cistern: 23.BSCIS

Pan Outlet: Horizontal
Weight: 28.7 Kg

**Fixing Kit Included:** Yes

Material: Vitreous China

Flushing Volume: 6/4 Ltr
Fittings Included: Yes
Pre-Installed Fittings: Yes

Flushing Mechanism: Dual Flush Push Button

Inlet: RH Bottom Inlet

Key Features: UKCA compliant

Lifetime ceramic guaratee

**Note:** Excludes Seat

(sold separately)

All dimensions are in milimetres unless otherwise stated. The information contained on this page was correct at date of issue. Fitting dimensions are provided as a guide only. Some variation may occur due to manufacturing tolerances. We pursue a policy of continuing improvement in design and performance of our products and so reserve the right to change specifications without prior notice.