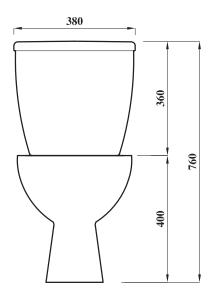

## 23.BSCPP Close Coupled Push Button WC

**Product Code:** WC: 23.BSCPP

Pan: 23.BSPAN Cistern: 23.BSCIS

Pan Outlet: Horizontal
Weight: 28.7 Kg

**Fixing Kit Included:** Yes

Material: Vitreous China

Flushing Volume: 6/4 Ltr
Fittings Included: Yes
Pre-Installed Fittings: Yes

Flushing Mechanism: Dual Flush Push Button

Inlet: RH Bottom Inlet

Key Features: UKCA compliant

Lifetime ceramic guaratee

**Note:** Excludes Seat

(sold separately)

All dimensions are in milimetres unless otherwise stated. The information contained on this page was correct at date of issue. Fitting dimensions are provided as a guide only. Some variation may occur due to manufacturing tolerances. We pursue a policy of continuing improvement in design and performance of our products and so reserve the right to change specifications without prior notice.