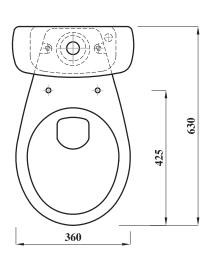

## 23.BSCPP Close Coupled Push Button WC

**Product Code:** WC: 23.BSCPP

Pan: 23.BSPAN Cistern: 23.BSCIS

Pan Outlet: Horizontal
Weight: 28.7 Kg

**Fixing Kit Included:** Yes

Material: Vitreous China

Flushing Volume: 6/4 Ltr
Fittings Included: Yes
Pre-Installed Fittings: Yes

Flushing Mechanism: Dual Flush Push Button

Inlet: RH Bottom Inlet

Key Features: UKCA compliant

Lifetime ceramic guaratee

**Note:** Excludes Seat

(sold separately)

All dimensions are in milimetres unless otherwise stated. The information contained on this page was correct at date of issue. Fitting dimensions are provided as a guide only. Some variation may occur due to manufacturing tolerances. We pursue a policy of continuing improvement in design and performance of our products and so reserve the right to change specifications without prior notice.